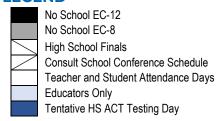

Sat |
|-----|-----|-----|-----|-----|-----|-----|
|     |     |     | 1   | 2   | 3   | 4   |
| 5   | 6   | 7   | 8   | 9   | 10  | 11  |
| 12  | 13  | 14  | 15  | 16  | 17  | 18  |
| 19  | 20  | 21  | 22_ | 23_ | 24_ | 25  |
| 26  | 27  | 28  | 29  | 30  | 31  |     |

### **JUNE**

| Sun | Mon | Tue | Wed | Thu | Fri | Sat |
|-----|-----|-----|-----|-----|-----|-----|
|     |     |     |     |     |     | 1   |
| 2   | 3   | 4   | 5   | 6   | 7   | 8   |
| 9   | 10  | 11  | 12  | 13  | 14  | 15  |
| 16  | 17  | 18  | 19  | 20  | 21  | 22  |
| 23  | 24  | 25  | 26  | 27  | 28  | 29  |

## **NOTES**

The last day of school for students will be May 24, 2024. While snow days are within the calendar, emergency closure days may require the last day of school to be adjusted.

#### **LEGEND**